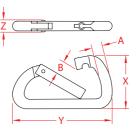

## NOTE: EACH CLIP IS PROOF TESTED AND STAMPED WITH THE BREAK LOAD. MARKED IN KILONEWTONS CONVERSION: KN X 224.8 = LB. ALL DIMENSIONS ARE NOMINAL (+/- 3%) AND ARE SUBJECT TO CHANGE WITHOUT NOTICE.

| ITEM       | Α     | В     | X<br>(height) | Y<br>(length) | <b>Z</b><br>(width) | WLL<br>(lb) | <b>WT</b><br>(lb) | PACKAGING<br>TYPE | EACH<br>(qty) | INNER<br>(qty) | CARTON<br>(qty) | UPC          |
|------------|-------|-------|---------------|---------------|---------------------|-------------|-------------------|-------------------|---------------|----------------|-----------------|--------------|
| S0140-0080 | 0.31" | 0.60" | 1.76"         | 3.18"         | 0.41"               | 700         | 0.15              | POLYBAG           | 1             | 5              | 225             | 791506033363 |
| S0140-0100 | 0.40" | 0.75" | 2.25"         | 3.92"         | 0.43"               | 1,350       | 0.31              | POLYBAG           | 1             | 5              | 100             | 791506033370 |